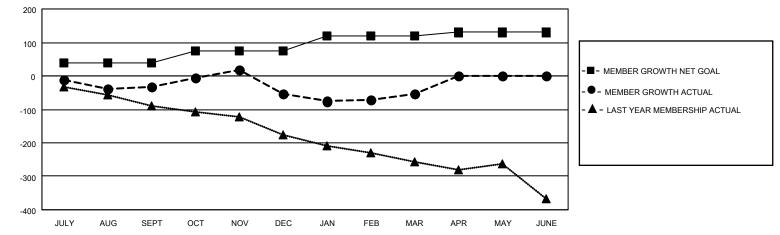

## GAT MONTHLY MEMBERSHIP PROGRESS REPORT

**Multiple District 22** 

Results as of: 3/31/2022

| Clubs<br>RESULTS FOR 2021-2022 |   |   |   | Members<br>RESULTS FOR 2021-2022 |       |     |     |
|--------------------------------|---|---|---|----------------------------------|-------|-----|-----|
|                                |   |   |   |                                  |       |     |     |
| JULY/AUG/SEPT                  | 0 | 0 | 2 | JULY/AUG/SE                      | PT 40 | 129 | 147 |
| OCT/NOV/DEC                    | 1 | 1 | 2 | OCT/NOV/DEC                      | c 35  | 205 | 211 |
| JAN/FEB/MAR                    | 0 | 0 | 1 | JAN/FEB/MAR                      | 45    | 140 | 129 |
| APR/MAY/JUNE                   | 2 | 0 | 0 | APR/MAY/JUN                      | IE 10 | 0   | 0   |