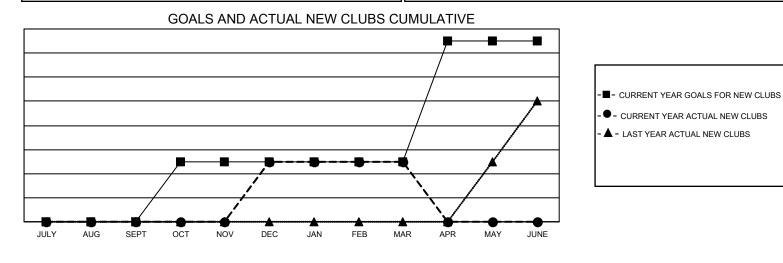

## GAT MONTHLY MEMBERSHIP PROGRESS REPORT

**Multiple District 22** 

Results as of: 3/31/2022

| Clubs<br>RESULTS FOR 2021-2022 |   |   |   | Members<br>RESULTS FOR 2021-2022 |       |     |     |
|--------------------------------|---|---|---|----------------------------------|-------|-----|-----|
|                                |   |   |   |                                  |       |     |     |
| JULY/AUG/SEPT                  | 0 | 0 | 2 | JULY/AUG/SE                      | PT 40 | 129 | 147 |
| OCT/NOV/DEC                    | 1 | 1 | 2 | OCT/NOV/DEC                      | c 35  | 205 | 211 |
| JAN/FEB/MAR                    | 0 | 0 | 1 | JAN/FEB/MAR                      | 45    | 140 | 129 |
| APR/MAY/JUNE                   | 2 | 0 | 0 | APR/MAY/JUN                      | IE 10 | 0   | 0   |